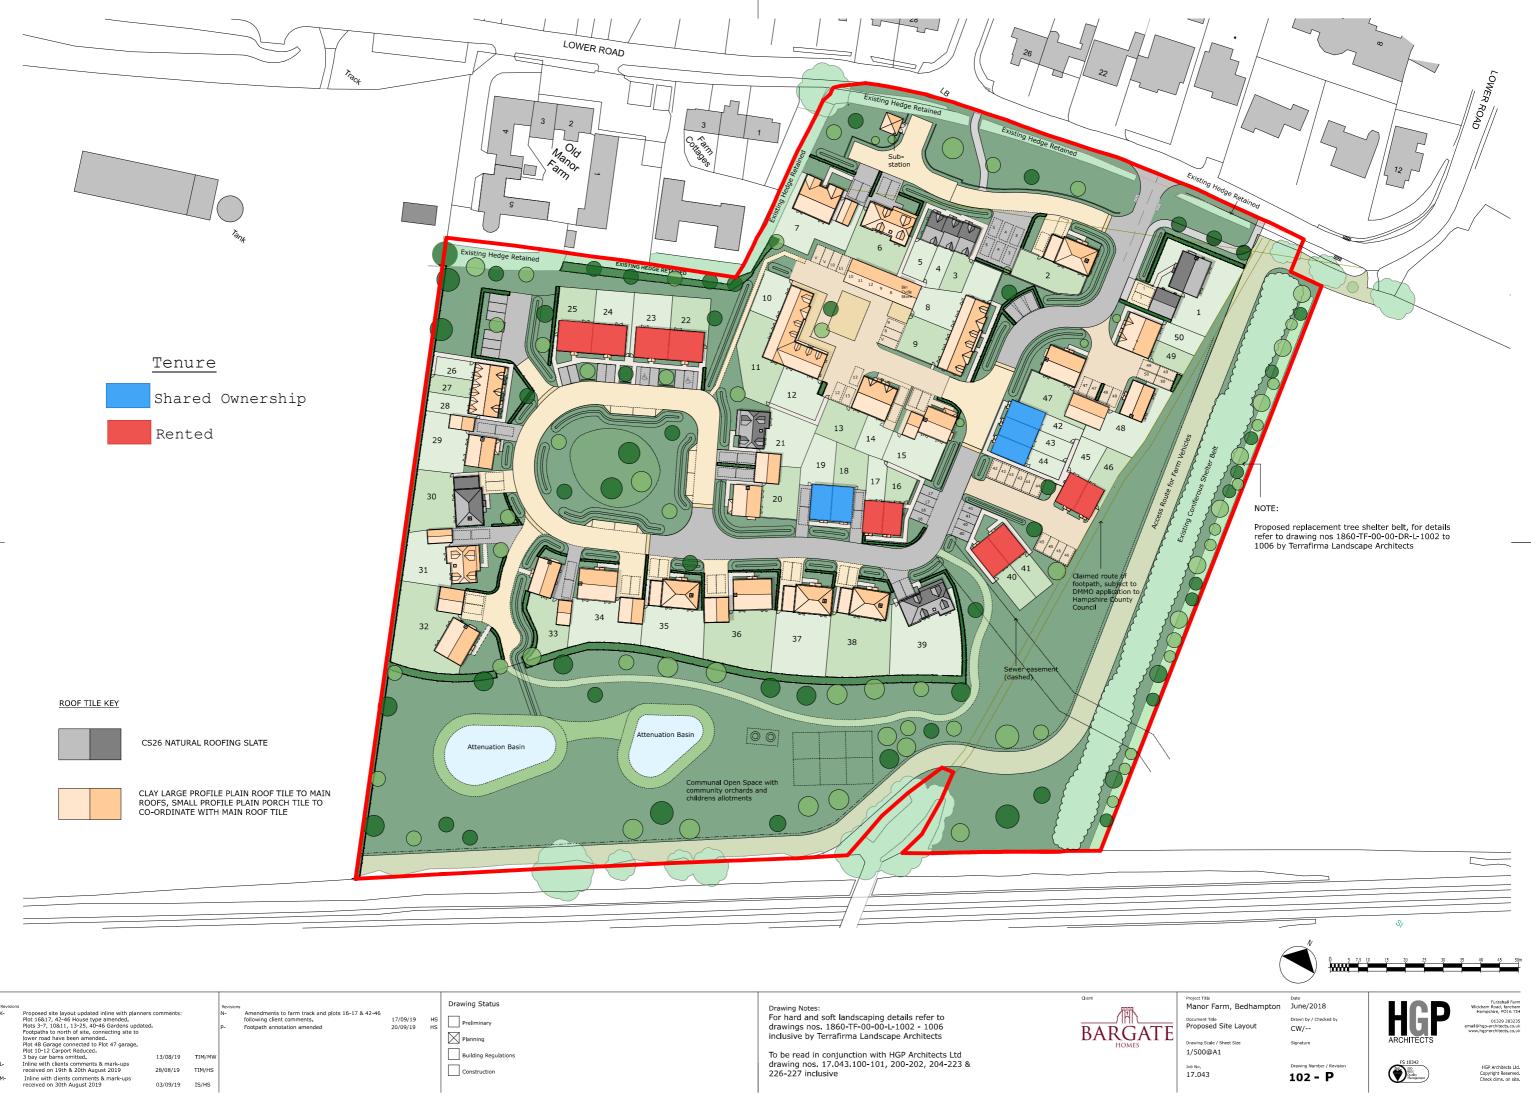

| Revisions |                                                                                                                                                                                                                  |           |        | Revisions |                                                                               |
|-----------|------------------------------------------------------------------------------------------------------------------------------------------------------------------------------------------------------------------|-----------|--------|-----------|-------------------------------------------------------------------------------|
| К-        | Proposed site layout updated inline with planners<br>Plot 16&17, 42-46 House type amended.                                                                                                                       | comments: |        | N-        | Amendments to farm track and plots 16-17 & 42-4<br>following client comments. |
|           | Plots 3-7, 10&11, 13-25, 40-46 Gardens updated.<br>Footpaths to north of site, connecting site to<br>lower road have been amended.<br>Plot 48 Garage connected to Plot 47 garage.<br>Plot 10-12 Carport Reduced. |           |        | p.        | Footpath annotation amended                                                   |
|           | 3 bay car barns omitted.                                                                                                                                                                                         | 13/08/19  | TIM/MW |           |                                                                               |
| Ŀ         | Inline with clients comments & mark-ups<br>received on 19th & 20th August 2019                                                                                                                                   | 28/08/19  | TIM/HS |           |                                                                               |
| M-        | Inline with clients comments & mark-ups                                                                                                                                                                          | 03/09/19  | TC/HC  |           |                                                                               |